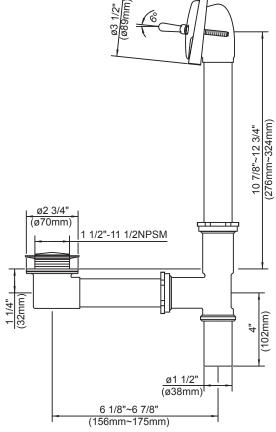

#### Features:

- Fits most tubs 14" to 16" high
- 1-1/2" brass tubing in 20 Gauge
- · Patented adjustable self-retaining rubber head gasket
- · Patented pre-adjustable linkage
- Heavy duty cast yellow brass head, tee and shoe
- · Cast brass pop-up and shoe plug
- · Heavy duty, highly polished face plate
- · Partially assembled in carton
- · Available in Chrome only

## **Catalog Numbers:**

**41-708** With zinc plated slip nuts & rubber washers