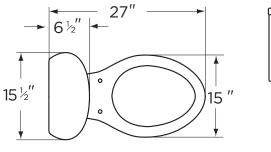

### **Dimensions:**

| Height                               |
|--------------------------------------|
| Width                                |
| Depth27"                             |
| Rough-in10"                          |
| Water Surface from Rim5 $1\!/_{2''}$ |
| Trapway1 3/4"                        |
| Water Surface11" x 8" $$             |
| Water Seal                           |
| Shipping Weight64.5 lbs              |