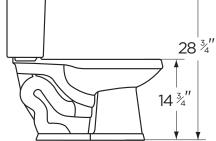

### **Dimensions:**

| Height                               |
|--------------------------------------|
| Width                                |
| Depth27"                             |
| Rough-in10"                          |
| Water Surface from Rim5 $1\!/_{2''}$ |
| Trapway1 3/4"                        |
| Water Surface11" x 8" $$             |
| Water Seal                           |
| Shipping Weight64.5 lbs              |