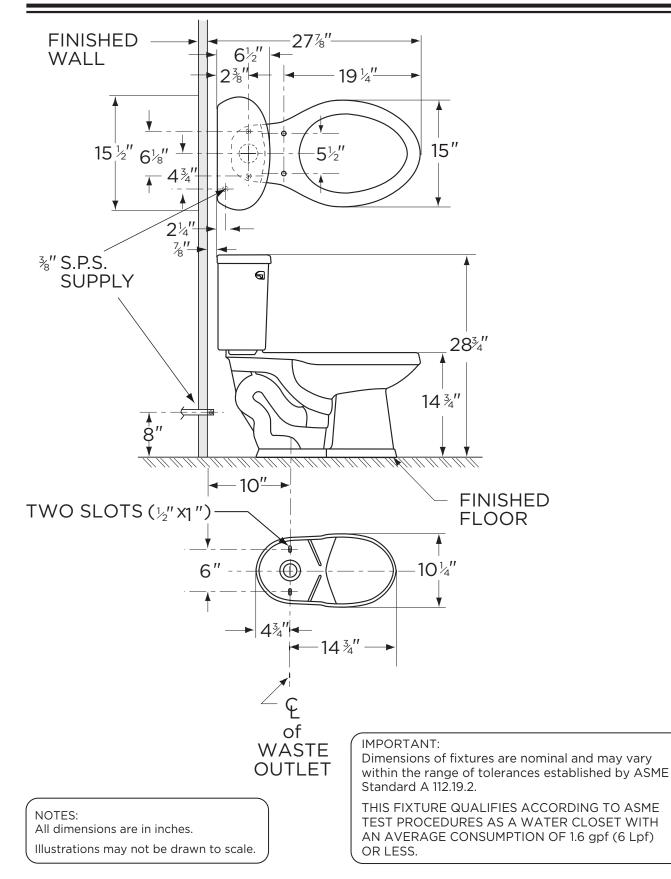

### **Dimensions:**

| Height                               |
|--------------------------------------|
| Width                                |
| Depth27"                             |
| Rough-in10"                          |
| Water Surface from Rim5 $1\!/_{2''}$ |
| Trapway1 3/4"                        |
| Water Surface11" x 8" $$             |
| Water Seal                           |
| Shipping Weight64.5 lbs              |

**Specifications:** *Bowl*—#21-162 Elongated Bowl Seat not included

Tank-#28-195

Job Name Date

Model Specified Quantity Customer Contractor Architect/engineer

THIS FIXTURE QUALIFIES ACCORDING TO ASME TEST PROCEDURES AS A WATER CLOSET WITH AN AVERAGE CONSUMPTION OF 1.6 gpf (6 Lpf) OR LESS.

www.gerberonline.com

21-110 Elongated, 10" Rough-in (Bowl 21-162 with Tank 28-195)