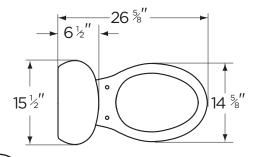

## **Dimensions:**

**Specifications:** *Bowl*—#21-128 Elongated Bowl Seat not included

Tank-#28-195

THIS FIXTURE QUALIFIES
ACCORDING TO ASME TEST
PROCEDURES AS A WATER CLOSET
WITH AN AVERAGE CONSUMPTION
OF 1.6 gpf (6 Lpf) OR LESS.