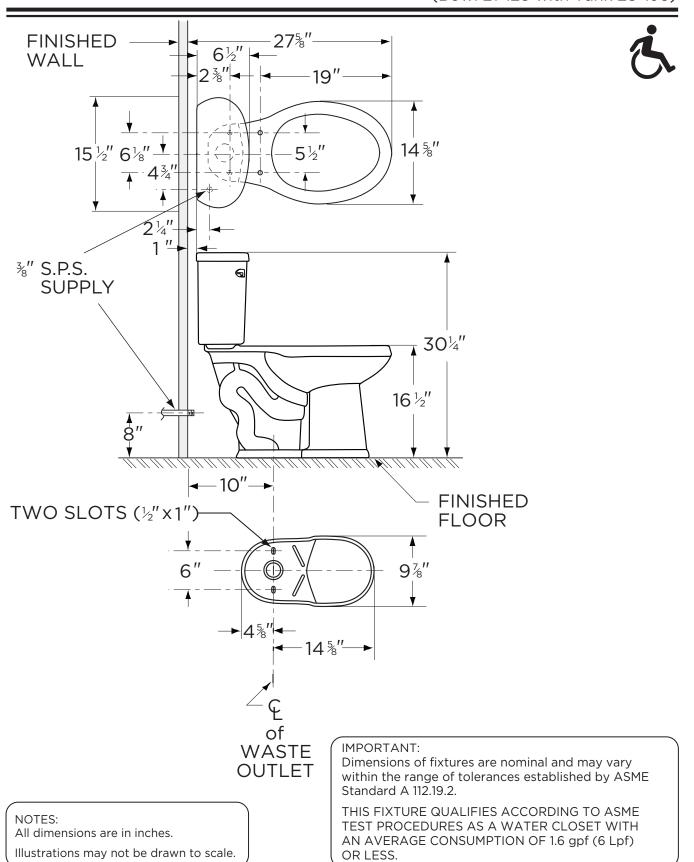

## **Dimensions:**

**Specifications:** *Bowl*—#21-128 Elongated Bowl Seat not included

Tank-#28-195

THIS FIXTURE QUALIFIES
ACCORDING TO ASME TEST
PROCEDURES AS A WATER CLOSET
WITH AN AVERAGE CONSUMPTION
OF 1.6 gpf (6 Lpf) OR LESS.

21-117 16 1/2" High Elongated, 10" Rough-in (Bowl 21-128 with Tank 28-195)

VITREOUS CHINA TOILET 09/09