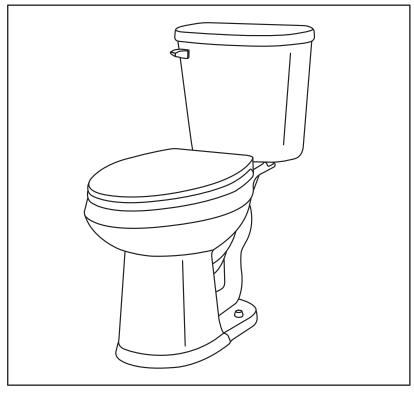

## MAXWELL® LX ErgoHeight™ 17" High Elongated Toilet

10" Rough-in

21-117 16 1/2" High Elongated, 10" Rough-in (Bowl 21-128 with Tank 28-195)

VITREOUS CHINA TOILET 09/09