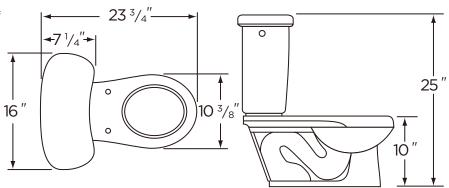

- Toilet Bowl
- Tank with Trip Lever
- Toilet Seat
- Wax Ring
- Floor Bolts

| Height          | 25"     |
|-----------------|---------|
| Width           | 16"     |
| Depth           | 23 3/4" |
| Rough-in        | 10"     |
| Trap Size       | 1 3/4"  |
| Shipping Weight | 68.2lbs |

## NOTES:

All dimensions are in inches.

Illustrations may not be drawn to scale.