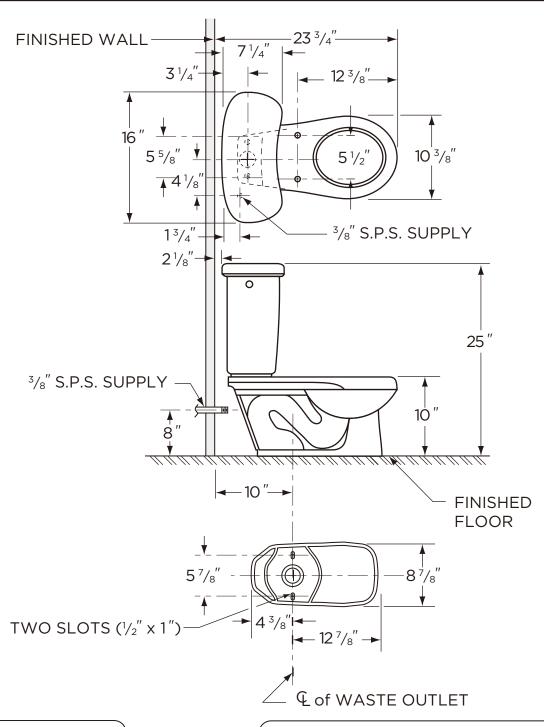

- Toilet Bowl
- Tank with Trip Lever
- Toilet Seat
- Wax Ring
- Floor Bolts

| Height          | 25"     |
|-----------------|---------|
| Width           | 16"     |
| Depth           | 23 3/4" |
| Rough-in        | 10"     |
| Trap Size       | 1 3/4"  |
| Shipping Weight | 68.2lbs |

## NOTES:

All dimensions are in inches.

Illustrations may not be drawn to scale.

## IMPORTANT:

Dimensions of fixtures are nominal and may vary within the range of tolerances established by ASME Standard A 112.19.2.

THIS FIXTURE QUALIFIES ACCORDING TO ASME TEST PROCEDURES AS A LOW CONSUMPTION WATER CLOSET WITH AN AVERAGE CONSUMPTION OF 1.6 gpf (6 Lpf) OR LESS.