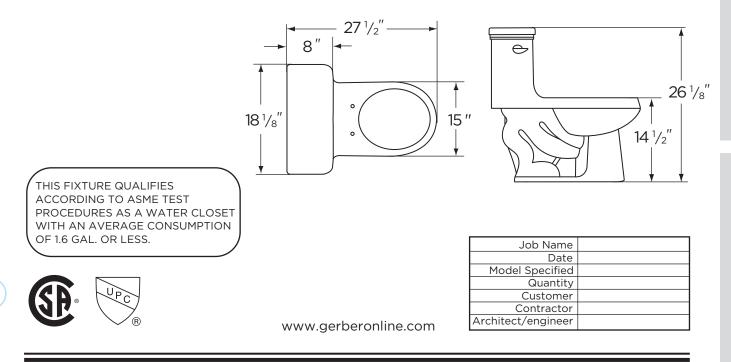

## **Dimensions:**

| Height                                                        |
|---------------------------------------------------------------|
| Width 18 1/8"                                                 |
| Depth27 1/2"                                                  |
| Rough-in12"                                                   |
| Water Surface from Rim 5 $^{7}\!/_{8}''$                      |
| Trapway2"                                                     |
| Water Surface10 $^{1\!/}\!\!/_{8}''$ x 8 $^{3\!/}\!\!/_{8}''$ |
| Water Seal 2 3/8"                                             |
| Shipping Weight 90 lbs                                        |
|                                                               |