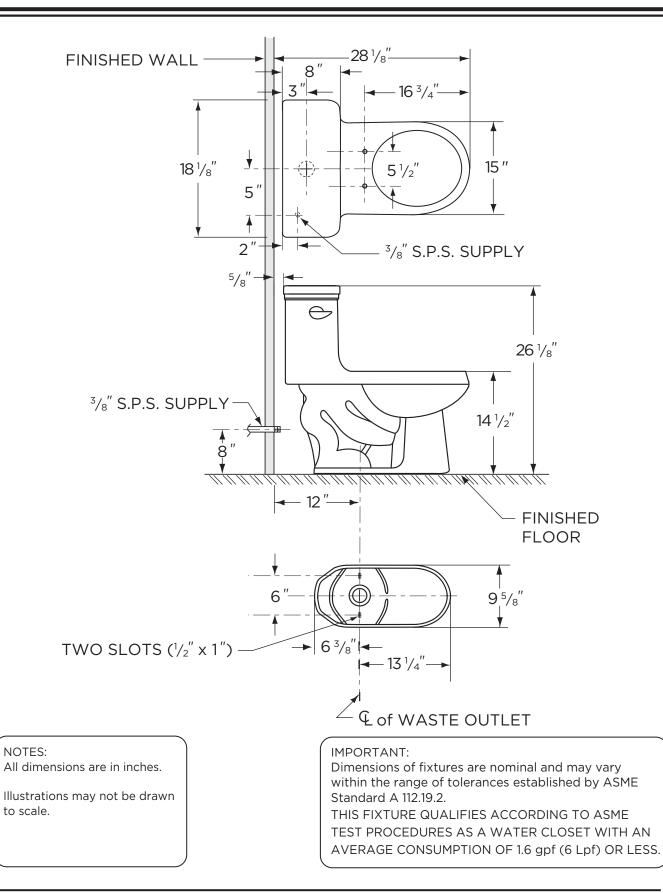

## **Dimensions:**

| Height                                                        |
|---------------------------------------------------------------|
| Width 18 1/8"                                                 |
| Depth27 1/2"                                                  |
| Rough-in12"                                                   |
| Water Surface from Rim 5 $^{7}\!/_{8}''$                      |
| Trapway2"                                                     |
| Water Surface10 $^{1\!/}\!\!/_{8}''$ x 8 $^{3\!/}\!\!/_{8}''$ |
| Water Seal 2 3/8"                                             |
| Shipping Weight 90 lbs                                        |
|                                                               |