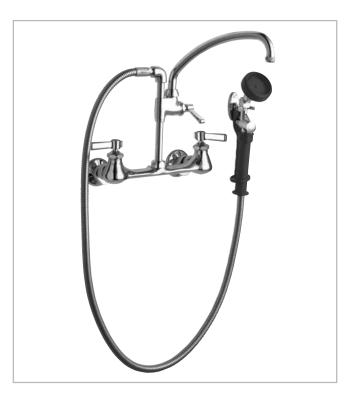

## 509-GCLCP

Wall Mounted Pre-Rinse with Pot Filler Faucet

#### PRODUCT TYPE

Wall Mounted Pre-Rinse with Pot Filler Faucet

### **509-GCLCP** Wall Mounted Pre-Rinse with Pot Filler Faucet