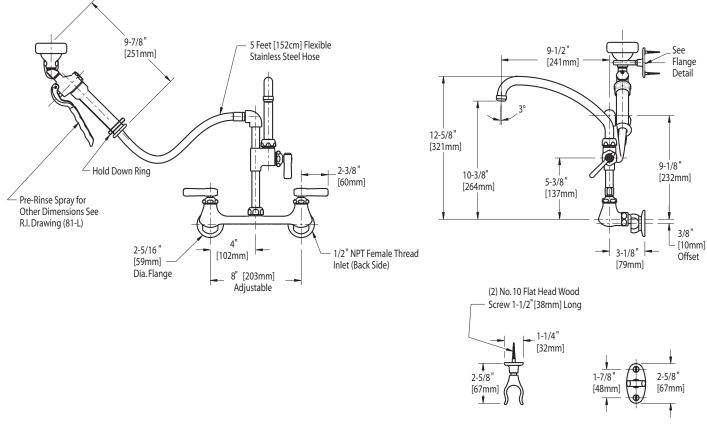

#### **FEATURES & SPECIFICATIONS**

- Polished chrome plated finish
- Solid brass body construction
- 7 1/4" 8 3/4" Adjustable centers
- 9 1/2" C-C Swing spout, catalog #L9
- Single screen non-aerating outlet without restriction for high water volume applications, catalog #E1
- Angled self-closing pre-rinse spray valve, catalog #81-L
- Adjustable supply arms with integral checks, catalog #GC
- 58" Stainless steel hose, catalog #83-58
- 2 3/8" Metal lever handles with eight point tapered broach and secured color coded index buttons, catalog #369
- Quaturn<sup>™</sup> quarter-turn renewable compression cartridge that closes with water pressure with tapered square broach to facilitate handle removal, catalog #1-100XT and #1-099XT
- 2 1/2" Offset adjustable supply arms with 1/2" NPT female inlets, catalog #H
- Loose wall flanges

#### ARCHITECT/ENGINEER SPECIFICATION

Chicago Faucets No. 509-GCLCP, Polished chrome plated solid brass construction with integral shank. 9 1/2" C-C Swing spout. Single screen non-aerating outlet without restriction for high water volume applications. Angled self-closing pre-rinse spray valve. Adjustable supply arms with integral checks. 58" Stainless steel hose. 2 3/8" Metal lever handles with eight point tapered broach and secured color coded index buttons. Quaturn<sup>™</sup> quarter-turn renewable compression cartridge designed to close with water pressure with square tapered broach feature to help facilitate handle removal. 2 1/2" Offset adjustable supply arms with 1/2" NPT female inlets. This product meets ADA requirements and is tested and certified to industry standards: ASME A112.18.1, NSF 61, Sec. 9 and CSA B125.